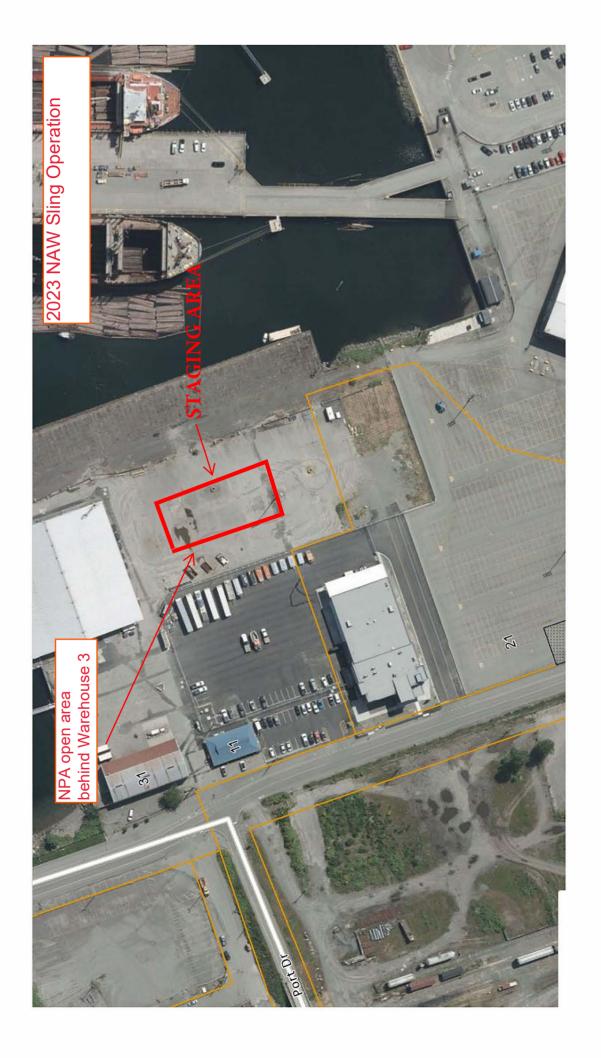

Canadian Coast Guard will be conducting a sling operation on December 12th between 0900 hours and 12 Noon. The CCG helicopter will operate between the staging area at Nanaimo Assembly and Entrance Island.

The latitudes and longitudes of this operation will be:

49°09'45.64"N 123°55'37.38"W - Staging Area (Nanaimo Assembly Wharf)

49°12'33.08"N 123°48'29.43"W - Entrance Island

**Captain Satinder Singh** 

Vice President Operations and Harbour Master